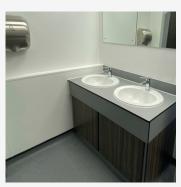

## Case Study

Minor Works & Facilities Management

In just 4 weeks, SOL Services designed and constructed a brand-new toilet and wash space within an existing locker room at Bidfood Chepstow, delivering a modern, efficient, and hygienic solution.

The project included the installation of wipeable white hygienic wall cladding and ceiling tiles, providing an easy-to-maintain environment. All lighting within the new space and surrounding corridors was upgraded to energy-efficient LED panels, complete with emergency fittings, transforming the area into a bright and contemporary facility.