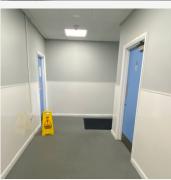

## Case Study

Minor Works & Facilities Management

In just 4 weeks, SOL Services designed and constructed a brand-new toilet and wash space within an existing locker room at Bidfood Chepstow, delivering a modern, efficient, and hygienic solution.

The project included the installation of wipeable white hygienic wall cladding and ceiling tiles, providing an easy-to-maintain environment. All lighting within the new space and surrounding corridors was upgraded to energy-efficient LED panels, complete with emergency fittings, transforming the area into a bright and contemporary facility.