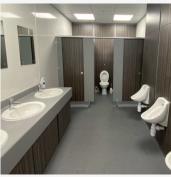

## Case Study

Minor Works & Facilities Management

In just 4 weeks, SOL Services designed and constructed a brand-new toilet and wash space within an existing locker room at Bidfood Chepstow, delivering a modern, efficient, and hygienic solution.

The project included the installation of wipeable white hygienic wall cladding and ceiling tiles, providing an easy-to-maintain environment. All lighting within the new space and surrounding corridors was upgraded to energy-efficient LED panels, complete with emergency fittings, transforming the area into a bright and contemporary facility.