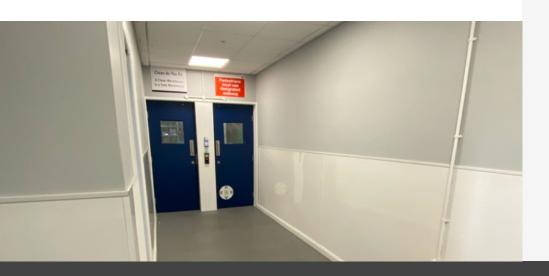

## Case Study

Minor Works & Facilities Management

In just 4 weeks, SOL Services designed and constructed a brand-new toilet and wash space within an existing locker room at Bidfood Chepstow, delivering a modern, efficient, and hygienic solution.

The project included the installation of wipeable white hygienic wall cladding and ceiling tiles, providing an easy-to-maintain environment. All lighting within the new space and surrounding corridors was upgraded to energy-efficient LED panels, complete with emergency fittings, transforming the area into a bright and contemporary facility.