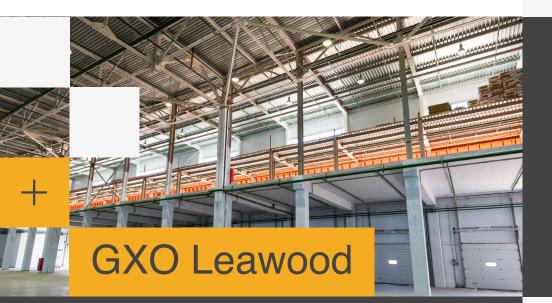

The project involved installing a new mezzanine floor, allowing GXO to maximise storage and operational efficiency. The office areas were refurbished to create a modern and practical working environment. Energy-efficient LED lighting was installed throughout, reducing energy costs and improving the facility's sustainability credentials.

New racking and ceiling protection were also implemented, ensuring the warehouse met high safety standards while remaining fully operational during the works. This project underscores SOL Services' expertise in delivering complex logistics projects with minimal disruption to ongoing operations, providing a seamless transformation for the client.